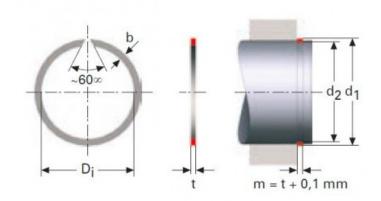

#### Product features:

WIDTH (t): 2.5

INSIDE DIAMETER: 82 SHAFT DIAMETER (d1): 85

WIDE (b): 3.4

SHAFT GROOVE DIAMETER (d2): 83

#### Product description:

RECTANGULAR SECTION RINGS FOR SHAFTS RSW

The rectangular cross-section of these retaining rings allows.

for higher loads than the round wire alternatives.

All dimensions are in mm.