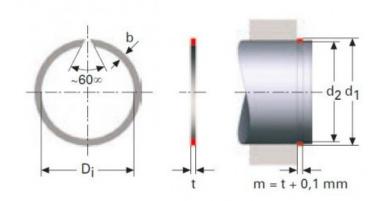

#### Product features:

WIDTH (t): 2

INSIDE DIAMETER: 67.4 SHAFT DIAMETER (d1): 70

WIDE (b): 2.8

SHAFT GROOVE DIAMETER (d2): 68.2

### Product description:

RECTANGULAR SECTION RINGS FOR SHAFTS RSW

The rectangular cross-section of these retaining rings allows.

for higher loads than the round wire alternatives.

All dimensions are in mm.