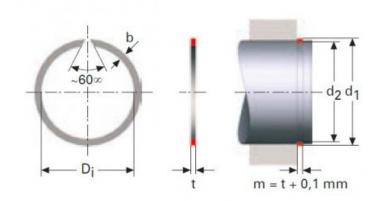

#### Product features:

WIDTH (t): 1.5

INSIDE DIAMETER: 57.6 SHAFT DIAMETER (d1): 60

WIDE (b): 2.3

SHAFT GROOVE DIAMETER (d2): 58.5

### Product description:

RECTANGULAR SECTION RINGS FOR SHAFTS RSW

The rectangular cross-section of these retaining rings allows.

for higher loads than the round wire alternatives.

All dimensions are in mm.