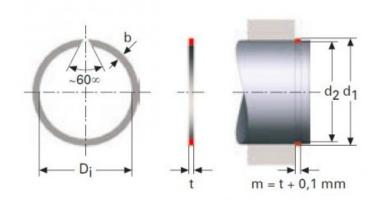

#### Product features:

WIDTH (t): 1.5

INSIDE DIAMETER: 52.6 SHAFT DIAMETER (d1): 55

WIDE (b): 2.3

SHAFT GROOVE DIAMETER (d2): 53.5

#### Product description:

RECTANGULAR SECTION RINGS FOR SHAFTS RSW

The rectangular cross-section of these retaining rings allows.

for higher loads than the round wire alternatives.

All dimensions are in mm.