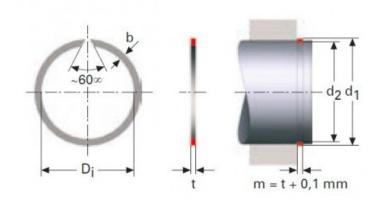

# RECTANGULAR SECTION RINGS FOR SHAFTS RSW M23LE7754

## **Product short description:**

RECTANGULAR SECTION RINGS FOR SHAFTS RSW

#### Product features:

WIDTH (t): 1.5

INSIDE DIAMETER: 42.8 SHAFT DIAMETER (d1): 45

WIDE (b): 2.3

SHAFT GROOVE DIAMETER (d2): 43.5

### Product description:

RECTANGULAR SECTION RINGS FOR SHAFTS RSW

The rectangular cross-section of these retaining rings allows.

for higher loads than the round wire alternatives.

All dimensions are in mm.