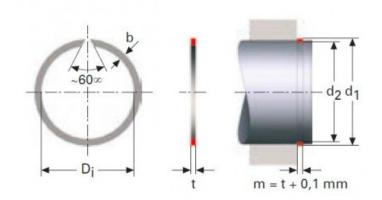

#### Product features:

WIDTH (t): 1.5

INSIDE DIAMETER: 28.5 SHAFT DIAMETER (d1): 30

WIDE (b): 2.3

SHAFT GROOVE DIAMETER (d2): 29

#### Product description:

RECTANGULAR SECTION RINGS FOR SHAFTS RSW

The rectangular cross-section of these retaining rings allows.

for higher loads than the round wire alternatives.

All dimensions are in mm.