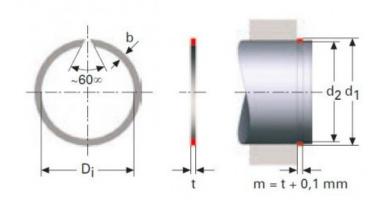

#### Product features:

WIDTH (t): 1.2

INSIDE DIAMETER: 23.5 SHAFT DIAMETER (d1): 25

WIDE (b): 1.75

SHAFT GROOVE DIAMETER (d2): 24

#### Product description:

RECTANGULAR SECTION RINGS FOR SHAFTS RSW

The rectangular cross-section of these retaining rings allows.

for higher loads than the round wire alternatives.

All dimensions are in mm.