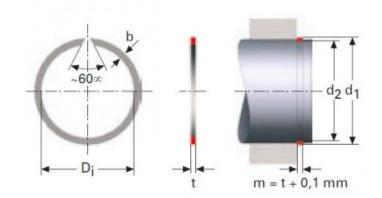

## Product features:

WIDTH (t): 1.2

INSIDE DIAMETER: 18.7 SHAFT DIAMETER (d1): 20

WIDE (b): 1.75

SHAFT GROOVE DIAMETER (d2): 19.2

## Product description:

RECTANGULAR SECTION RINGS FOR SHAFTS RSW

The rectangular cross-section of these retaining rings allows.

for higher loads than the round wire alternatives.

All dimensions are in mm.