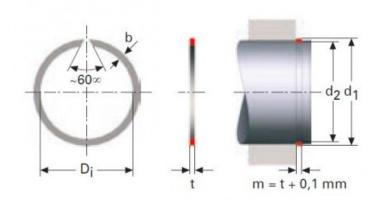

#### Product features:

WIDTH (t): 1.2

INSIDE DIAMETER: 15 SHAFT DIAMETER (d1): 16

WIDE (b): 1.75

SHAFT GROOVE DIAMETER (d2): 15.4

### Product description:

RECTANGULAR SECTION RINGS FOR SHAFTS RSW

The rectangular cross-section of these retaining rings allows.

for higher loads than the round wire alternatives.

All dimensions are in mm.