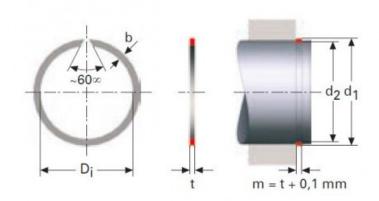

#### Product features:

WIDTH (t): 1.2

INSIDE DIAMETER: 14 SHAFT DIAMETER (d1): 15

WIDE (b): 1.75

SHAFT GROOVE DIAMETER (d2): 14.4

### Product description:

RECTANGULAR SECTION RINGS FOR SHAFTS RSW

The rectangular cross-section of these retaining rings allows.

for higher loads than the round wire alternatives.

All dimensions are in mm.