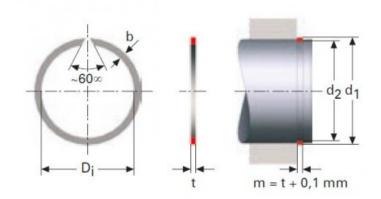

#### Product features:

WIDTH (t): 1

INSIDE DIAMETER: 11.2 SHAFT DIAMETER (d1): 12

WIDE (b): 1.3

SHAFT GROOVE DIAMETER (d2): 11.5

### Product description:

RECTANGULAR SECTION RINGS FOR SHAFTS RSW

The rectangular cross-section of these retaining rings allows.

for higher loads than the round wire alternatives.

All dimensions are in mm.