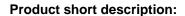

## Product features:

WIDTH (t): 1

INSIDE DIAMETER: 9.4 SHAFT DIAMETER (d1): 10

WIDE (b): 1.3

SHAFT GROOVE DIAMETER (d2): 9.6

## Product description:

RECTANGULAR SECTION RINGS FOR SHAFTS RSW

The rectangular cross-section of these retaining rings allows.

for higher loads than the round wire alternatives.

All dimensions are in mm.