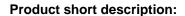

## Product features:

WIDTH (t): 1

INSIDE DIAMETER: 8.4 SHAFT DIAMETER (d1): 9

WIDE (b): 1.3

SHAFT GROOVE DIAMETER (d2): 8.6

## Product description:

RECTANGULAR SECTION RINGS FOR SHAFTS RSW

The rectangular cross-section of these retaining rings allows.

for higher loads than the round wire alternatives.

All dimensions are in mm.