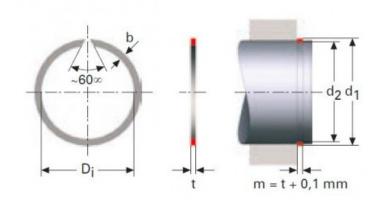

#### Product features:

WIDTH (t): 0.7

INSIDE DIAMETER: 6.5 SHAFT DIAMETER (d1): 7

WIDE (b): 1.2

SHAFT GROOVE DIAMETER (d2): 6.7

#### Product description:

RECTANGULAR SECTION RINGS FOR SHAFTS RSW

The rectangular cross-section of these retaining rings allows.

for higher loads than the round wire alternatives.

All dimensions are in mm.