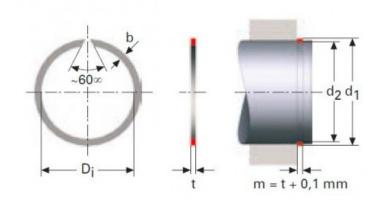

#### Product features:

WIDTH (t): 0.7

INSIDE DIAMETER: 5.6 SHAFT DIAMETER (d1): 6

WIDE (b): 1.1

SHAFT GROOVE DIAMETER (d2): 5.7

#### Product description:

RECTANGULAR SECTION RINGS FOR SHAFTS RSW

The rectangular cross-section of these retaining rings allows.

for higher loads than the round wire alternatives.

All dimensions are in mm.