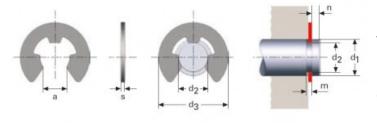

## **Product image:**

Product price:

## €0.18

Product short description:

SECURITY LOCK WASHER DIN 6799 M22LE7805

Product features:

THICKNESS: 0.6 SHAFT DIAMETER min. (d1): 4 SHAFT DIAMETER max. (d1): 5 OPENING: 2.7 INSIDE DIAMETER (d2): 3.2 INSIDE DIAMETER TOLERANCE (d2): +0/-0.07 GROOVE WIDTH: 0.64 GROOVE WIDTH TOLERANCE (m): 0.05/-0 OUTSIDE DIAMETER (d3): 7.3 PRE-GROOVE MINIMUM WIDTH (n): 1