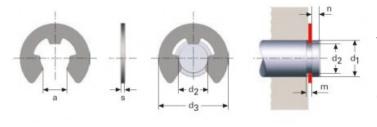

## €0.18

Product short description:

SECURITY LOCK WASHER DIN 6799 M22LE7803

Product features:

THICKNESS: 0.5 SHAFT DIAMETER min. (d1): 2.5 SHAFT DIAMETER max. (d1): 3 OPENING: 1.61 INSIDE DIAMETER (d2): 1.9 INSIDE DIAMETER TOLERANCE (d2): +0/-0.06 GROOVE WIDTH: 0.54 GROOVE WIDTH: 0.54 GROOVE WIDTH TOLERANCE (m): +0.04/-0 OUTSIDE DIAMETER (d3): 4.8 PRE-GROOVE MINIMUM WIDTH (n): 1