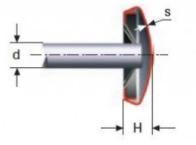

#### Product features:

THICKNESS: 7.3 WASHER DIAMETER (D): 22 SHAFT DIAMETER: 11 THICKNESS WASHER (H): 0.25 NUMBER OS STRIPS: 6 WASHER TYPE: B INSIDE DIAMETER: 10.50–10.65