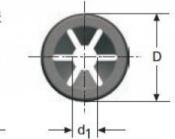

#### Product features:

THICKNESS: 7.3 WASHER DIAMETER (D): 22 SHAFT DIAMETER: 11 THICKNESS WASHER (H): 0.25 NUMBER OS STRIPS: 6 WASHER TYPE: B INSIDE DIAMETER: 10.50–10.65