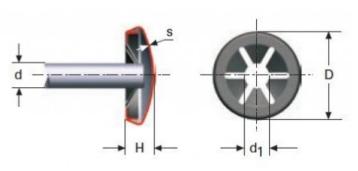

#### **Product features:**

THICKNESS: 7.3

WASHER DIAMETER (D): 22

SHAFT DIAMETER: 9

THICKNESS WASHER (H): 0.25

NUMBER OS STRIPS: 6

WASHER TYPE: B

INSIDE DIAMETER: 8.50-8.65