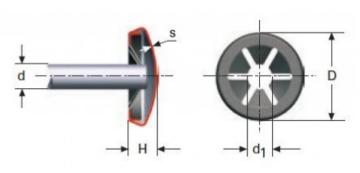

#### **Product features:**

THICKNESS: 6.3

WASHER DIAMETER (D): 19

SHAFT DIAMETER: 10

THICKNESS WASHER (H): 0.25

NUMBER OS STRIPS: 6

WASHER TYPE: B

INSIDE DIAMETER: 9.50-9.65