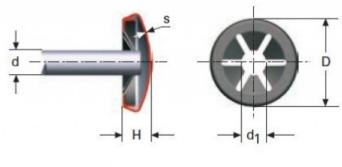

#### **Product features:**

THICKNESS: 5.7

**Product price:** 

WASHER DIAMETER (D): 16

**SHAFT DIAMETER: 6** 

THICKNESS WASHER (H): 0.25

NUMBER OS STRIPS: 6

WASHER TYPE: B

INSIDE DIAMETER: 5.50-5.65