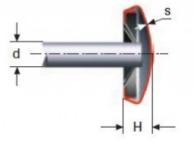

#### Product features:

THICKNESS: 3.7 WASHER DIAMETER (D): 12 SHAFT DIAMETER: 2 THICKNESS WASHER (H): 0.25 NUMBER OS STRIPS: 5 WASHER TYPE: B INSIDE DIAMETER: 1.50–1.65

### TIPO B

Arandela de seguridad con copa niquelada. Ideal para usar como tope en un eje. Material: CK 67

#### Product description:

ARANLOCK Lock washers are ideal for use as locking devices on shafts and tubes, etc.

The lock washer has radial tabs with reinforcements on the edges, which increases the locking capacity and can be used on most materials, such as steel, metals or plastic.