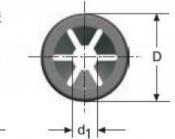

#### Product features:

THICKNESS: 3.7 WASHER DIAMETER (D): 12 SHAFT DIAMETER: 2 THICKNESS WASHER (H): 0.25 NUMBER OS STRIPS: 5 WASHER TYPE: B INSIDE DIAMETER: 1.50–1.65

### TIPO B

Arandela de seguridad con copa niquelada. Ideal para usar como tope en un eje. Material: CK 67

#### Product description:

ARANLOCK Lock washers are ideal for use as locking devices on shafts and tubes, etc.

The lock washer has radial tabs with reinforcements on the edges, which increases the locking capacity and can be used on most materials, such as steel, metals or plastic.