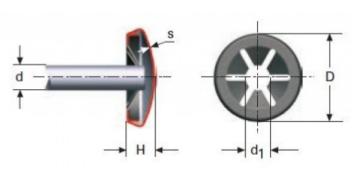

#### **Product features:**

THICKNESS: 3.4

WASHER DIAMETER (D): 7.5 SHAFT DIAMETER: 2.5

THICKNESS WASHER (H): 0.25

NUMBER OS STRIPS: 4

WASHER TYPE: B

INSIDE DIAMETER: 2.00-2.15