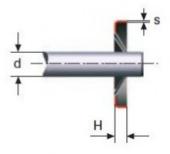

#### Product features:

THICKNESS: 0.35 WASHER DIAMETER (D): 21 SHAFT DIAMETER: 8 THICKNESS WASHER (H): 1.8 NUMBER OS STRIPS: 6 WASHER TYPE: A INSIDE DIAMETER: 7.50–7.65