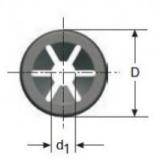

#### Product features:

THICKNESS: 0.35 WASHER DIAMETER (D): 21 SHAFT DIAMETER: 8 THICKNESS WASHER (H): 1.8 NUMBER OS STRIPS: 6 WASHER TYPE: A INSIDE DIAMETER: 7.50–7.65