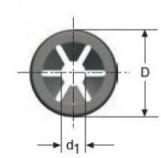

#### Product features:

THICKNESS: 0.3 WASHER DIAMETER (D): 18 SHAFT DIAMETER: 8 THICKNESS WASHER (H): 1.8 NUMBER OS STRIPS: 6 WASHER TYPE: A INSIDE DIAMETER: 7.50–7.65

TIPO A Arandela de seguridad para uso general. Material: CK 67