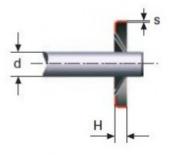

#### Product features:

THICKNESS: 0.3 WASHER DIAMETER (D): 18 SHAFT DIAMETER: 8 THICKNESS WASHER (H): 1.8 NUMBER OS STRIPS: 6 WASHER TYPE: A INSIDE DIAMETER: 7.50–7.65

TIPO A Arandela de seguridad para uso general. Material: CK 67