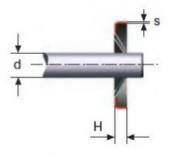

#### Product features:

THICKNESS: 0.3 WASHER DIAMETER (D): 15 SHAFT DIAMETER: 6 THICKNESS WASHER (H): 1.4 NUMBER OS STRIPS: 6 WASHER TYPE: A INSIDE DIAMETER: 5.50–5.65