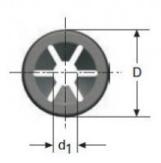

#### Product features:

THICKNESS: 0.3 WASHER DIAMETER (D): 15 SHAFT DIAMETER: 6 THICKNESS WASHER (H): 1.4 NUMBER OS STRIPS: 6 WASHER TYPE: A INSIDE DIAMETER: 5.50–5.65