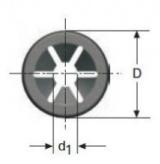

#### Product features:

THICKNESS: 0.2 WASHER DIAMETER (D): 15 SHAFT DIAMETER: 4 THICKNESS WASHER (H): 1.2 NUMBER OS STRIPS: 6 WASHER TYPE: A INSIDE DIAMETER: 3.50–3.65