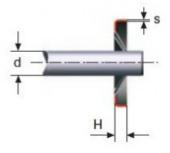

#### Product features:

THICKNESS: 0.2 WASHER DIAMETER (D): 15 SHAFT DIAMETER: 4 THICKNESS WASHER (H): 1.2 NUMBER OS STRIPS: 6 WASHER TYPE: A INSIDE DIAMETER: 3.50–3.65