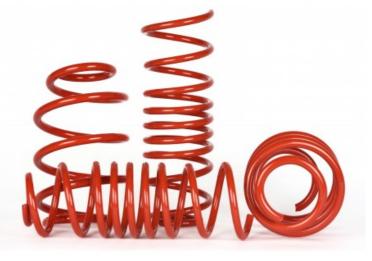

## **Product image:**

**Product price:** 

## €176.00

Product short description:

KIT SPORT MITSUBISHI ECLIPSE GS 2.0

Product features:

MODEL: ECLIPSE BRAND MAKER: MITSUBISHI CAR TYPE: GS 2.0 CAR BOX: D30 YEAR: 11/1995-2000 COLOUR: RED LOWERING IN MM.: 35/35 CERTIFICADO TUV: NO

Product description:

- Sport suspension springs
- This KIT is formed by 4 springs
- Made of raw material 51CrV4
- Warranty 2 years
- · Red colour painted