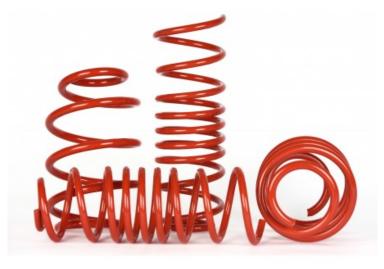

## **Product image:**

Product description:

- Sport suspension springs
- This KIT is formed by 4 springs
- Made of raw material 51CrV4
- Warranty 2 years
- Red colour painted