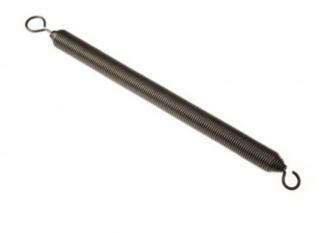

## REFORMER PILATES CLASSIC SPRING SERIES GC OF 41 CM. REF. GCREFO

## **Product price:**

Product short description:

Serie: GC SKU: GCREFO CODIGO\_EAN: 7427019983408 BODY LENGTH (LK): 405 MAXIMUM WORKING LENGTH (LN): 1125 MAXIMUM BODY STROKE (LK1): 1055

Product description:

- REFORMER PILATES CLASSIC SPRING SERIES GC OF 41 CM. REF. GCREFO
- Raw material carbon steel wire with TGR® heat treatment.
- Hooks accordin to DIN 2097 with rotating hooks
- Treatment with TGR® for relaxation guarantee
- Includes one pilates springs